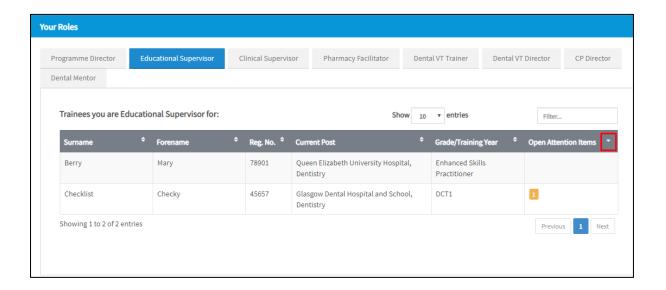

## **TURAS**

• Absence total on ARCP Evidence

This count now includes Special Leave as well as Sick Leave

• Clinical and Educational Supervisor Homepage displays Attention Items