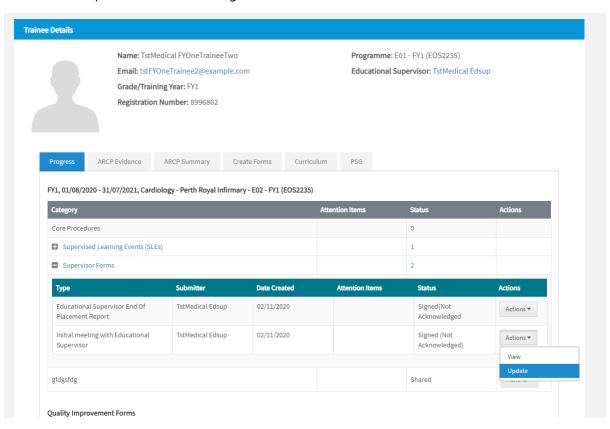

#### • Supervisors Forms Edit

This allows Clinical and Educational Supervisors to update the following forms up to the time that a trainee acknowledges it:

Clinical Supervisor End Of PlacementReport
Combined Supervisor End Of PlacementReport
Educational Supervisor End Of Placement Report
Clinical Supervisor Induction Meeting
Combined SupervisorInduction Meeting
Educational Supervisor Initial Meeting