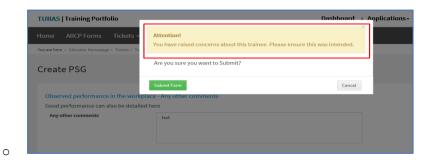

|           |

• A note has been added to the comments page to say that 'good performance can also be detailed here'

| Observed performance in the v<br>Good performance can also be d | vorkplace - Any other comments<br>etailed here |
|-----------------------------------------------------------------|------------------------------------------------|
| Any other comments                                              |                                                |
|                                                                 | •••••                                          |
|                                                                 | Cancel Previous Submit Save as Draft           |

• A warning is given when submitting a form where a concern has been raised