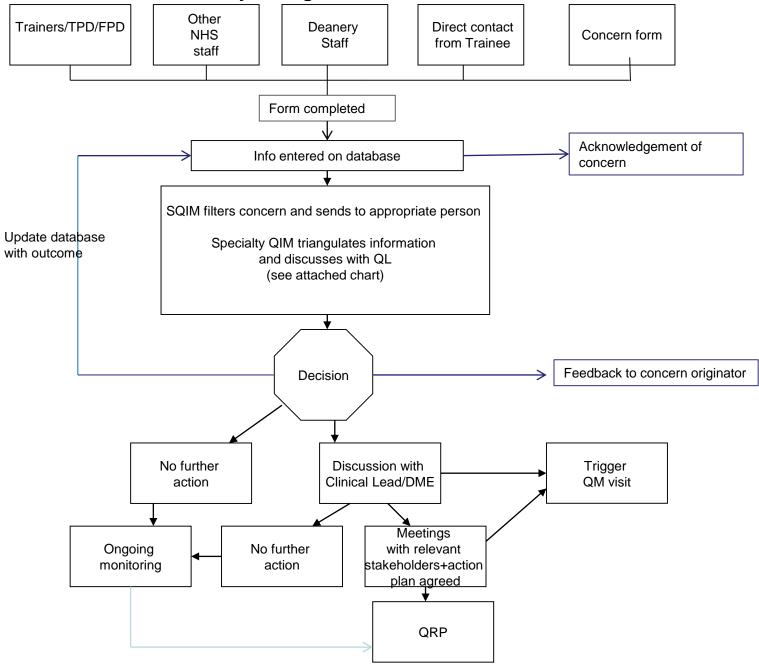

## **Quality Management – Notification of Concerns**

## Flow Chart for Triangulation of data following a quality concern being raised

| QIM to check the following data sources with regard to the concern                           |                                                                                                                                                                                                                                                                                                                                                                                          |
|----------------------------------------------------------------------------------------------|------------------------------------------------------------------------------------------------------------------------------------------------------------------------------------------------------------------------------------------------------------------------------------------------------------------------------------------------------------------------------------------|
| Concerns database –<br>NTS<br>STS<br>TPD report<br>LEP (DME) report<br>APD/GP Director<br>QM | To ascertain if it is the first one or has been raised before<br>To check for any relevant information including red flags.<br>To check for any relevant information<br>To check whether issues has been raised/mentioned<br>To check whether issues have been raised/mentioned<br>To check for any local intelligence<br>To check any recent QM visit reports with regard to this issue |
|                                                                                              |                                                                                                                                                                                                                                                                                                                                                                                          |

QIM produces summary note and discusses with QL

Decision:

•Discuss further with LDD and then take relevant action

•Discuss with relevant DME and then take relevant action

•No further action

•Trigger visit to be undertaken