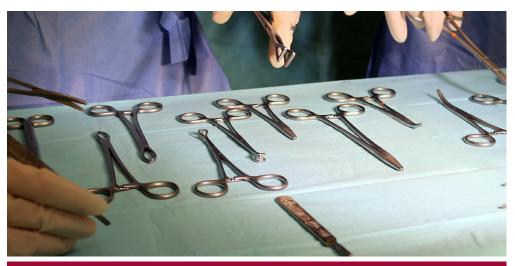

# **Objectives**

This one day course provides exposure to the theoretical principles and practical techniques of GI anastomosis. It gives an opportunity to perform a variety of surgical procedures on tissue models under the expert guidance of consultant surgeons.

The course forms an integral part of current postgraduate surgical training and the delivery maximises learning opportunities with a high trainer to trainee ratio.

The course is well paced and offers sufficient time to understand procedures and undertake focused practice. Personal feedback on performance is offered with advice for further practice.