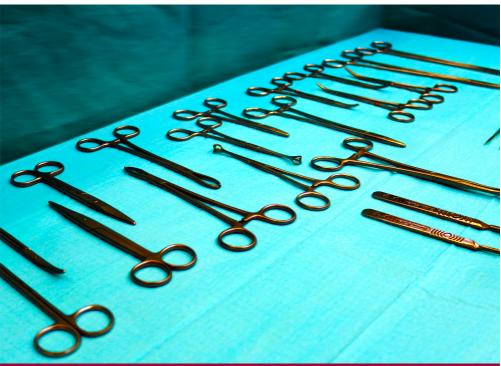

### **Gl Anastomosis** Techniques

An innovative and dynamic practical course designed to introduce and establish GI anastomosis techniques

# **Objectives**

This one day course provides exposure to the theoretical principles and practical techniques of GI anastomosis. It gives an opportunity to perform a variety of surgical procedures on tissue models under the expert guidance of consultant surgeons.